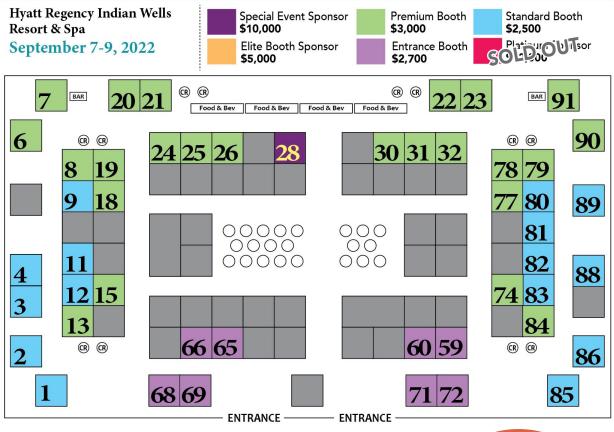

# CASA 2022 Annual Conference & Exhibits

Grey indicates booth is sold as of 11/19/21

For a list of available booth spaces, please visit http://www.casurgery.org/exhibitors This list is updated regularly on our website as booths are sold. Become a CASA Member and receive a \$200.00 DISCOUNT on your booth!

# Annual Conference & Exhibits | September 7-9, 2022 | Hyatt Regency Indian Wells

| SPECIAL EVENT<br>OPPORTUNITIES                                                                                 | Booth | 4 Vendor<br>Badges* | BONUS<br>RECOGNITION<br>(\$5000 value) | 1/2-page Color<br>Ad in Syllabus<br>(\$750 value) | 1 Marketing<br>Item in Totes<br>(\$1500 value) | Name & Logo<br>Displayed as<br>Event Sponsor | Recognition<br>on Event<br>Signage | Recognition<br>on CASA<br>Website | Recognition in<br>E-Bulletins<br>and/or Syllabus | Participation in<br>Vendor<br>Valuation* | Invitation to<br>President's<br>Reception |
|----------------------------------------------------------------------------------------------------------------|-------|---------------------|----------------------------------------|---------------------------------------------------|------------------------------------------------|----------------------------------------------|------------------------------------|-----------------------------------|--------------------------------------------------|------------------------------------------|-------------------------------------------|
| SPECIAL EVENT<br>Sponsorship                                                                                   | •     | •                   | •                                      | •                                                 | •                                              | •                                            | •                                  | •                                 | •                                                | •                                        | •                                         |
| \$10,000   1 LEFT<br>Includes Premier Booth                                                                    |       |                     |                                        |                                                   |                                                |                                              |                                    |                                   |                                                  |                                          |                                           |
| SPECIAL EVENT EXCLUSIVE:<br>Includes creative and custom highlighted<br>recognition at Thursday Special Event! |       |                     |                                        |                                                   |                                                |                                              |                                    |                                   |                                                  |                                          |                                           |
| ELITE BOOTH SPONSOR                                                                                            | •     | •                   |                                        | •                                                 | •                                              | •                                            | •                                  | ٠                                 | •                                                | •                                        | •                                         |
| \$5,00% OLFD OUT<br>Our Solution offers excellent exposure<br>and lots of extras!                              |       |                     |                                        |                                                   |                                                |                                              |                                    |                                   |                                                  |                                          |                                           |
| THURSDAY LUNCH SPONSOR                                                                                         |       | •                   |                                        | •                                                 | •                                              | •                                            | •                                  | •                                 | •                                                |                                          | •                                         |
| \$5,000   1 available                                                                                          |       |                     |                                        |                                                   |                                                |                                              |                                    |                                   |                                                  |                                          |                                           |
| WEDNESDAY EVE RECEPTION SPONSOR                                                                                |       | •                   |                                        | •                                                 | •                                              | •                                            | •                                  | ٠                                 | •                                                |                                          | •                                         |
| \$5,000   1 available                                                                                          |       |                     |                                        |                                                   |                                                |                                              |                                    |                                   |                                                  |                                          |                                           |
| EXHIBITOR<br>BOOTHS                                                                                            | Booth | 3 Vendor<br>Badges* | 2 Vendor<br>Badges                     |                                                   |                                                |                                              | Recognition<br>on Event<br>Signage | Recognition<br>on CASA<br>website | Recognition in<br>E-Bulletins<br>and/or Syllabus |                                          |                                           |
| PREMIUM FOOD & BEVERAGE                                                                                        | •     | •                   |                                        |                                                   |                                                |                                              | •                                  | •                                 | •                                                |                                          |                                           |
| \$3,000   24 LEFT                                                                                              |       |                     |                                        |                                                   |                                                |                                              |                                    |                                   |                                                  |                                          |                                           |
| ENTRANCE 8x10                                                                                                  | •     |                     | •                                      |                                                   |                                                |                                              | •                                  | •                                 | •                                                |                                          |                                           |
| \$2,700   8 LEFT                                                                                               |       |                     |                                        |                                                   |                                                |                                              |                                    |                                   |                                                  |                                          |                                           |
| STANDARD 8x10                                                                                                  | •     |                     | •                                      |                                                   |                                                |                                              | •                                  | •                                 | •                                                |                                          |                                           |
| \$2,500   15 LEFT                                                                                              |       |                     |                                        |                                                   |                                                |                                              |                                    |                                   |                                                  |                                          |                                           |
| *Additional exhibitor attendee passes may be purchased for \$200 each.                                         |       |                     |                                        |                                                   |                                                |                                              |                                    |                                   |                                                  |                                          |                                           |