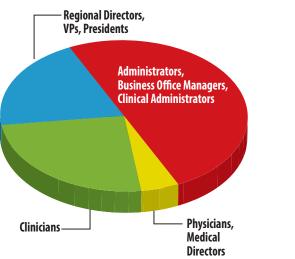

# Who attends the Conference & Exhibits?

Our attendees range from the seasoned California ASC leader to the newly appointed administrator. Our membership continues to grow each year, and our Southern California conference locations historically have the largest attendance. **Over 70% of our previous year's attendees were lead ASC decision makers.** 

### Demographic Breakdown of Conference Attendees

We typically see over 400 attendees. Even during the pandemic with COVID-19 protocols in place we exceeded our expectations for our 2021 in-person conference with close to 300 attendees. We are confident our attendee number will continue to increase.